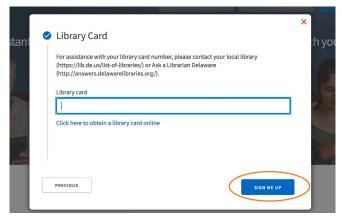

## Next Steps:

- Fill out your information (email & password)
- 4. Click "Agree"
- 5. Type/Choose Delaware Libraries
- 6. Choose "Next"
- 7. Enter your library card number
- 8. Choose "Sign me up"
- 9. DONE! That's it.