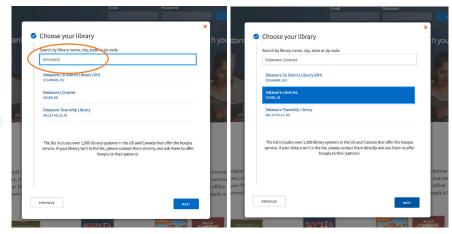

## Next Steps:

- Fill out your information (email & password)
- 4. Click "Agree"
- 5. Type/Choose Delaware Libraries
- 6. Choose "Next"
- 7. Enter your library card number
- 8. Choose "Sign me up"
- 9. DONE! That's it.