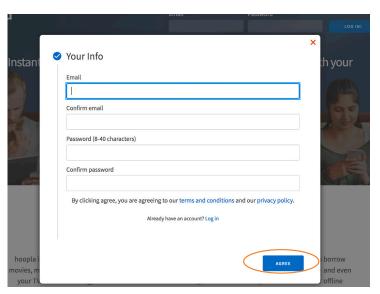

## Next Steps:

- Fill out your information (email & password)
- 4. Click "Agree"
- 5. Type/Choose Delaware Libraries
- 6. Choose "Next"
- 7. Enter your library card number
- 8. Choose "Sign me up"
- 9. DONE! That's it.